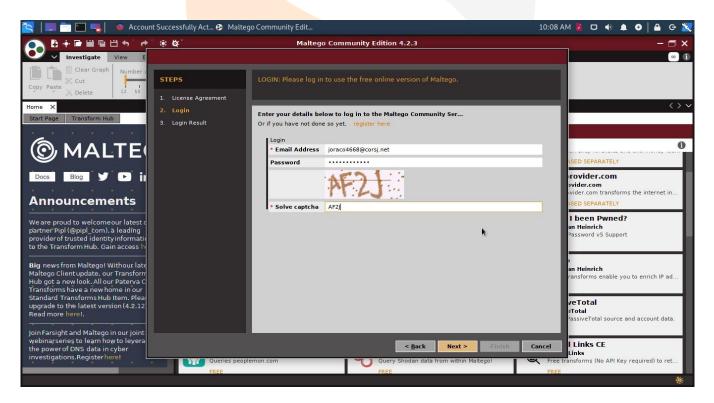

### **Procedure: Download Maltego Community Edition**

You can download Maltego from Paterva website (i.e., https://www.paterva.com). Registration is required to download the software. After Download, Installation needs a license key to run the application with full features.