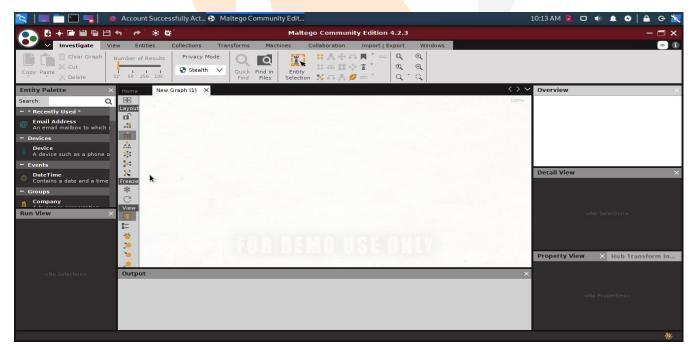

#### SOUTECH (WWW.SOUTCHVENTURES.COM

Above is the Home page of Maltego Community Edition (CE). On the topmost, Click create new graph Icon

You can select the *Entity Palette* according to your type of query. In our case, For example, *Domain* is Selected.