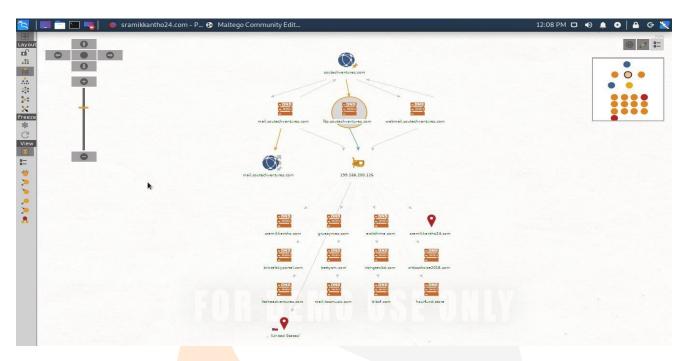

#### SOUTECH (WWW.SOUTCHVENTURES.COM

Edit the Domain and Right Click on the Domain Icon to Select *Run Transform* Option. Select the option and observed the results shown. Available options are: -

- All Transform
- DNS from Domain
- Domain Owner details
- Email Addresses from Domain